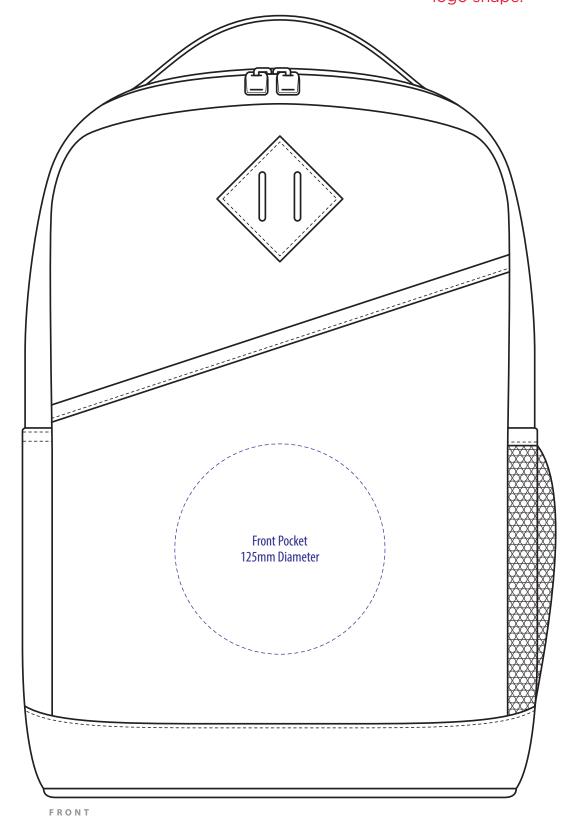

# TR1380

The maximum decoration area is a guide only and is greatly dependant on the logo shape.

The maximum decoration area is a guide only and is greatly dependent on the logo shape.

The maximum decoration area is a guide only and is greatly dependant on the logo shape.