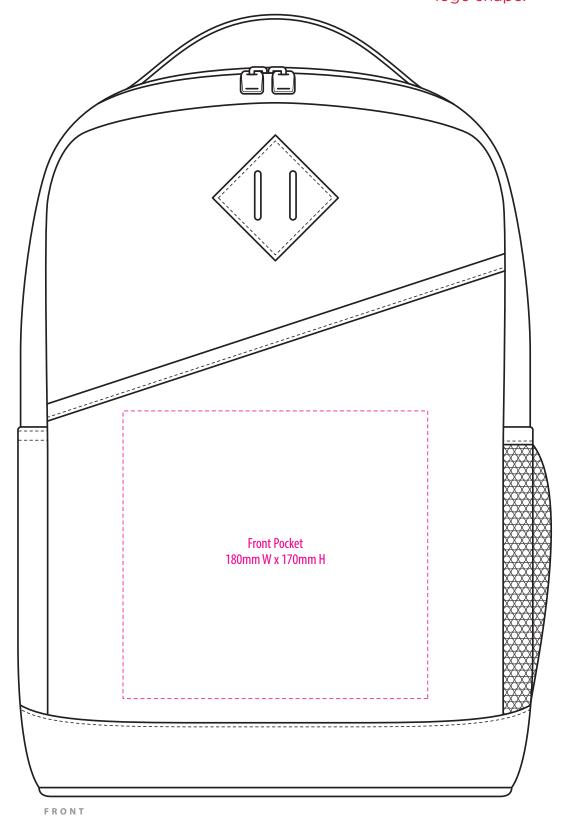

# TR1380

The maximum decoration area is a guide only and is greatly dependant on the logo shape.

The maximum decoration area is a guide only and is greatly dependent on the logo shape.

The maximum decoration area is a guide only and is greatly dependant on the logo shape.