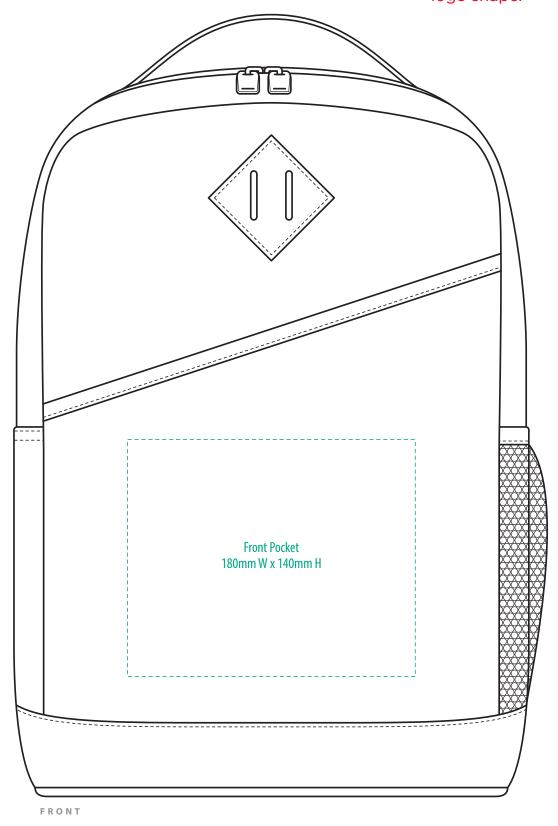

The maximum decoration area is a guide only and is greatly dependent on the logo shape.