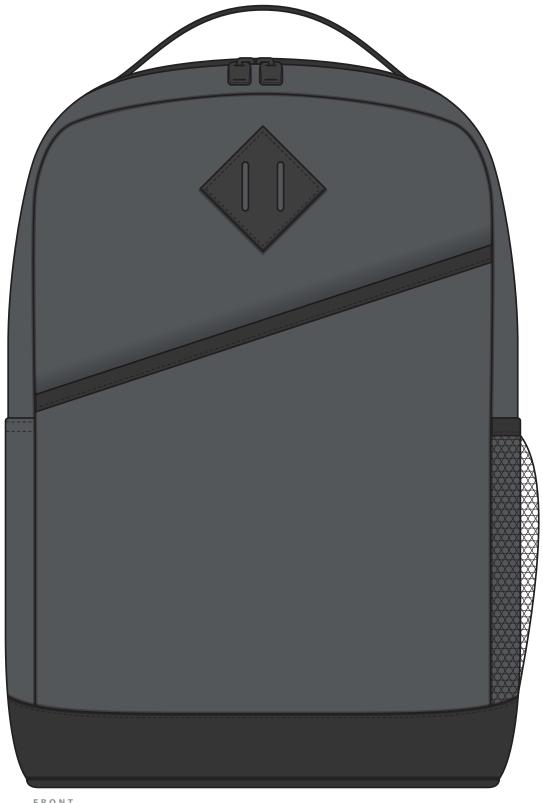

# TR1380

The maximum decoration area is a guide only and is greatly dependant on the logo shape.

The maximum decoration area is a guide only and is greatly dependent on the logo shape.

The maximum decoration area is a guide only and is greatly dependant on the logo shape.

The maximum decoration area is a guide only and is greatly dependent on the logo shape.