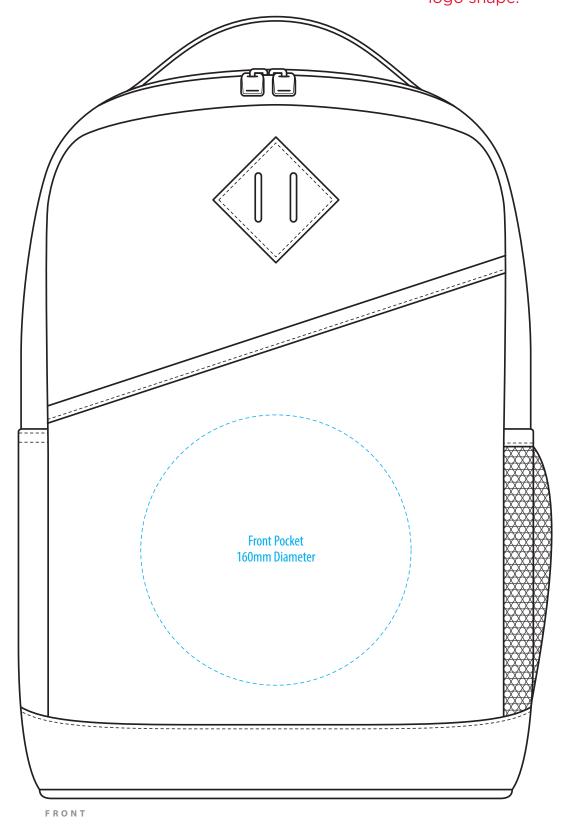

# TR1380

The maximum decoration area is a guide only and is greatly dependant on the logo shape.

The maximum decoration area is a guide only and is greatly dependent on the logo shape.

The maximum decoration area is a guide only and is greatly dependant on the logo shape.