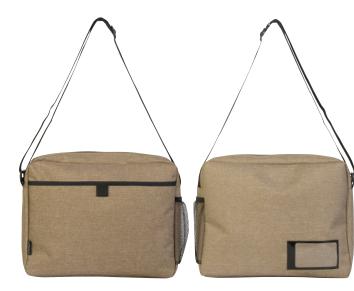

# **Tirano Satchel**

Tirano satchel bag offers style and versatility whatever your travel needs. Inspired by the latest in European fashion, culture and creativity, Tirano embodies a passion for design, innovation and personal expression. They're versatile, functional, economical.

- 1: 600D poly-canvas with PVC backing
- 2: Front slip pocket fastened with Velcro
- 3: Zippered entry into large main compartment
- 4: Adjustable shoulder strap
- 5: Side mesh pocket
- 6: Solid branded zip pulls
- 7: Business card holder on back

#### DESCRIPTION

- 600D poly-canvas with PVC backing
- Front slip pocket fastened with Velcro
- Zippered entry into large main compartment
- Adjustable shoulder strap
- Side mesh pocket
- Solid branded zip pulls
- Business card holder on back

#### COLOURWAYS

Ash Grey, Tuscan Brown