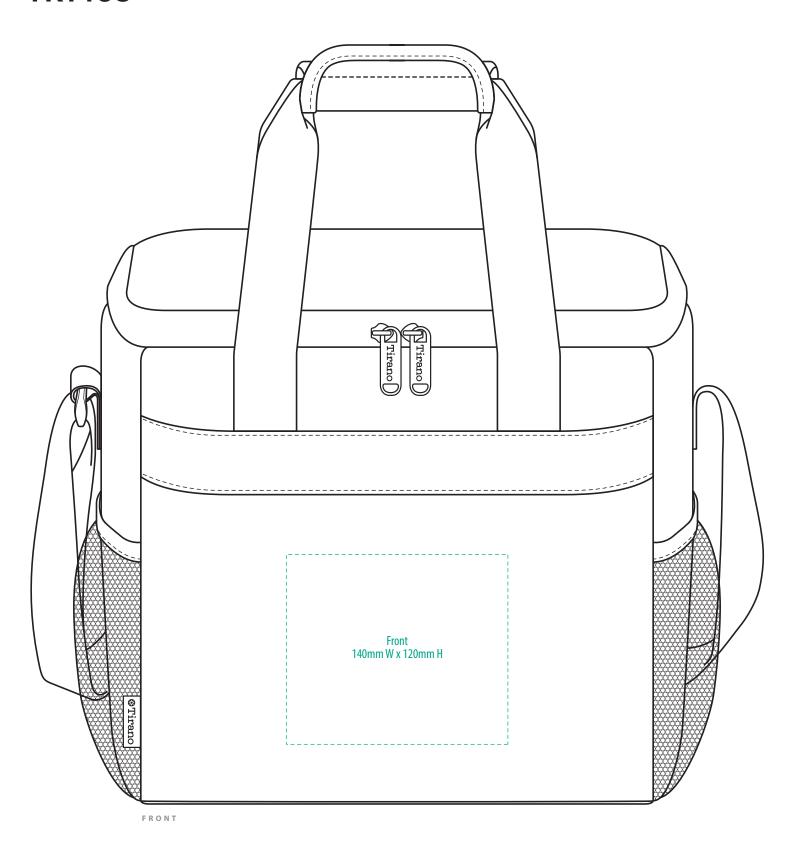

#### NOTE:

The maximum decoration area is a guide only and is greatly dependant on the logo shape.

SUPASUB / SUPAETCH / SUPAFLEX