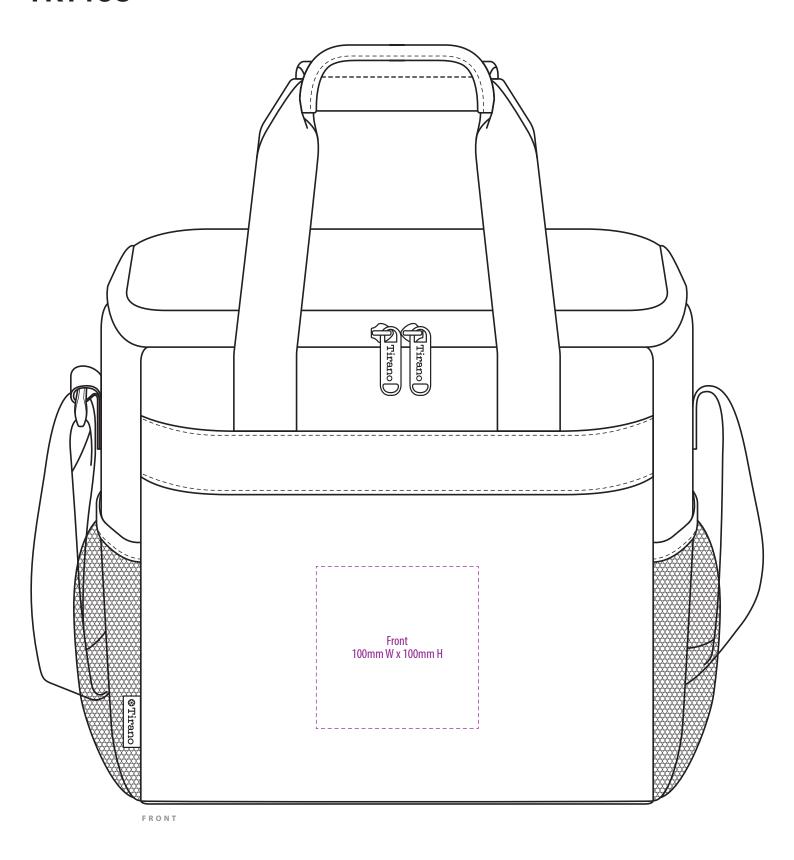

#### **NOTE:**

The maximum decoration area is a guide only and is greatly dependant on the logo shape.

**EMBROIDERY** 

#### **NOTE:**

The maximum decoration area is a guide only and is greatly dependant on the logo shape.

SUPACOLOUR

#### **NOTE:**

The maximum decoration area is a guide only and is greatly dependant on the logo shape.

PRINT

#### NOTE:

The maximum decoration area is a guide only and is greatly dependant on the logo shape.

SUPASUB / SUPAETCH / SUPAFLEX