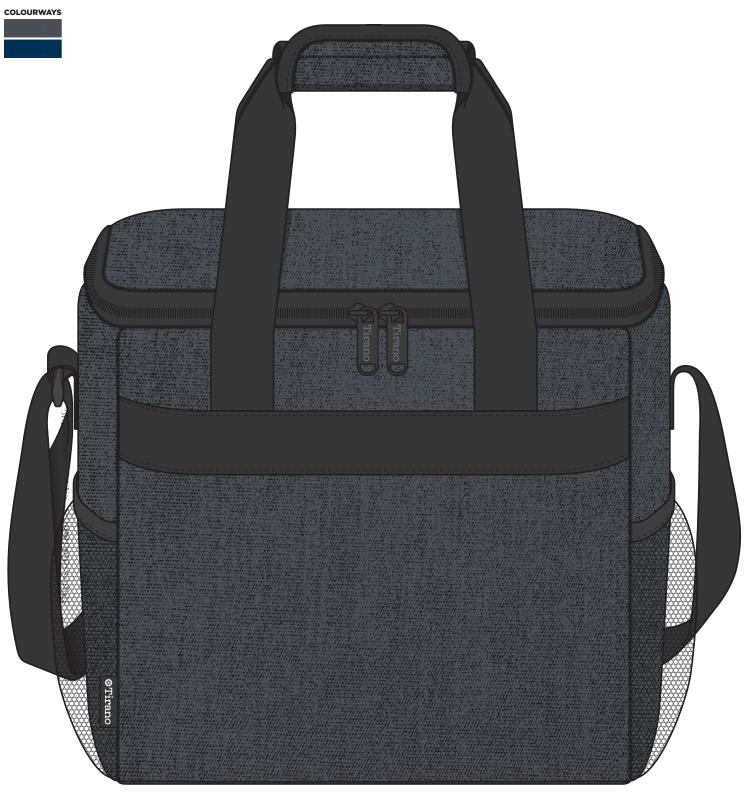

# TR1468 FABRIC SWATCH

| CARBON      | PMS 7540 C |
|-------------|------------|
| MONACO BLUE | PMS 540 C  |

Pantone colours are provided as a reference only and are based on closest match. Actual product colour may differ. If a precise colour match is required we recommend ordering a sample.