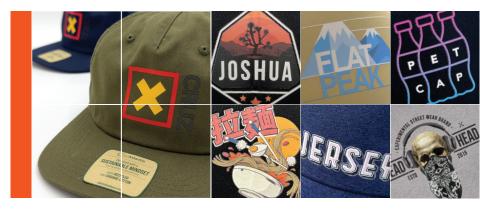

## Any Logo. Any Colour. Any Shape.

an innovative method of branding a wide range of products with crisp, vibrant, full-colour graphics.

Allows free floating text without any weeding required
Robust! Can be applied across seams and on coarse fabrics
100+ washes, will outlive product & won't peel, crack or fade

the solution for replicating full colour logos on hard to decorate products such as caps, beanies, scarves, blankets, and jackets.

Lightweight feel compared to solid embroidery
 Choose what colour thread for matching or contrast effect
 High resolution

a laser-etched suede patch sewn directly onto an array of products such as bags, blankets, caps, beanies, and scarves.

A subtle branding option with high perceived value
 - 11 different colour suedes available

printing highly detailed logos onto vinyl with either a matte or gloss finish attached with embroidery, for a quality result.

8 background colours
Your choice of matte or gloss finish
Any shape, any design or detail