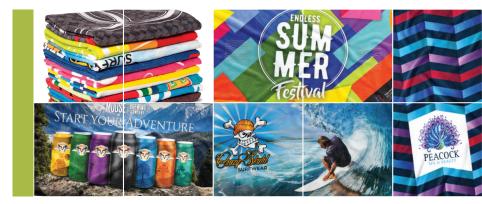

high density decorative stitching on fabric that evolved from handwork to today's high-speed, computerised multi-head machines.

Only use the best 1st class threads
 Quality digitising of your logo

a printing transfer process using heat sensitive sublimation inks to permanently dye synthetic fabrics producing a bright, full colour, and crisp image.

 Sublimation dyes the fabric so the decoration becomes part of the product rather than an application
 Vibrant colours with stunning detail
 Low MOQ of 20 units