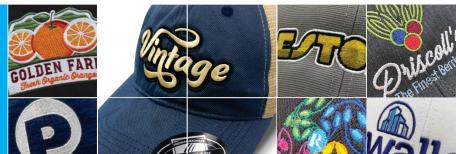

high density decorative stitching on fabric that evolved from handwork to today's high-speed, computerised multi-head machines.

Only use the best 1st class threads
 Quality digitising of your logo

a printing transfer process using heat sensitive sublimation inks to permanently dye synthetic fabrics producing a bright, full colour, and crisp image.