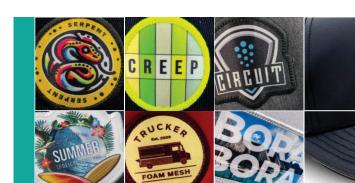

## Any Logo. Any Colour. Any Shape.

an innovative method of branding a wide range of products with crisp, vibrant, full-colour graphics.

Allows free floating text without any weeding required
Robust! Can be applied across seams and on coarse fabrics
100+ washes, will outlive product & won't peel, crack or fade

the solution for replicating full colour logos on hard to decorate products such as caps, beanies, scarves, blankets, and jackets.

Lightweight feel compared to solid embroidery
 Choose what colour thread for matching or contrast effect
 High resolution

a laser-etched suede patch sewn directly onto an array of products such as bags, blankets, caps, beanies, and scarves.

A subtle branding option with high perceived value
 - 11 different colour suedes available

printing highly detailed logos onto vinyl with either a matte or gloss finish attached with embroidery, for a quality result.

8 background colours
Your choice of matte or gloss finish
Any shape, any design or detail