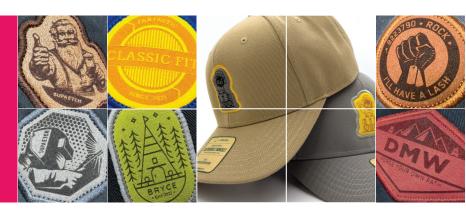

a laser-etched suede patch sewn directly onto an array of products such as bags, blankets, caps, beanies, and scarves.

A subtle branding option with high perceived value
 - 11 different colour suedes available